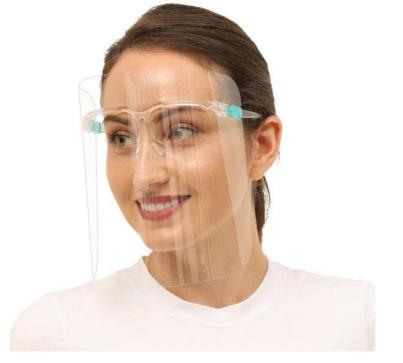

## **Executive Face Shields**Technical Data Sheet

Full face protection including eyes, effectively isolate saliva and protect your whole face from spray, splatter, droplet, dust, oil and smoke and so on, providing a safer breathing environment for you and your family. The face shield is detachable, if there are scratches on the anti fog shields, you can purchase a replacement separately, saving resources and environmental protection.

## **KEY FEATURES**

- Includes Glasses + Acrylic Shield
- 180 Degree Full Face Protection
- Full Eye Protection
- Clear PET Replaceable Acrylic Shield
- Anti-Fog Protection
- Cleanable & Reusable
- Product must be ordered in full case increments