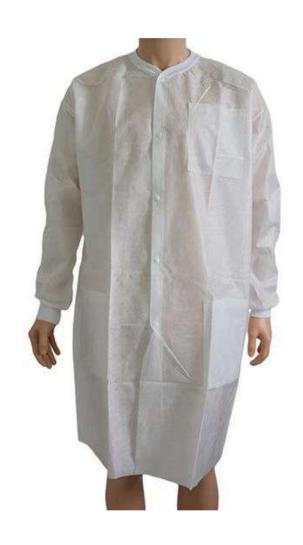

#### **GOWN FEATURES**

Generously sized, knee-length lab coat comes rounded knit collar and knit cuffs. Five button front closure affords a comfortable a strong and durable fit and offers complete protection. Low-linting material ensures a clean environment. Does not contain components made from rubber latex.