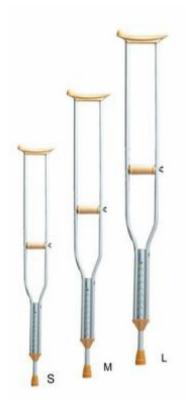

#### **FEATURES**

• Tube: Aluminum, Matte Color

Handle: TPR

• Sizes - Small, Medium & Large

• Underarm Pad: TPR

• Function: Adjustable Height

• Tip: Rubber

 Height: SM (94cm-114cm), MD (114cm-134cm), LG (134cm-154cm)

### **SIZE SPECIFICATIONS:**

SKU #1: J2FY925LSMC - SMALL/YOUTH

Approximate User Height: 4'6" to 5'2"

SKU #2: J2FY925LMDC - MEDIUM

Approximate User Height: 5'2" to 5'10"

SKU #3: J2FY925LLGC - LARGE

Approximate User Height: 5'10" to 6'6"