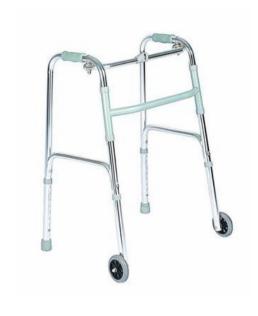

## **Walker (With Wheels)**

#### **FEATURES**

- Dual release folding walker
- Frame Color: Matte Silver
- Material: Aluminum
- Foldable & Adjustable Height Frame
- With Two Front Castors 5"
- Anti-Skid Rubber Tips
- Weight Limit: 300lbs
- Country of Origin: China

**SKU #:** J2FY913LC