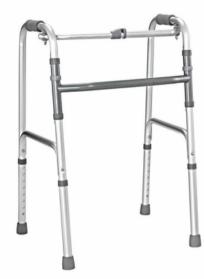

## Walker (Standard)

### **FEATURES**

- Dual release folding walker
- Frame Color: Matte Silver
- Material: Aluminum
- Foldable & Adjustable Height Frame
- 2 In 1 Function
- Anti-Skid Rubber Tips
- Weight Limit: 300lbs
- · Country of Origin: China

**SKU #:** J2FY912LC

J2MedicalSupply.com